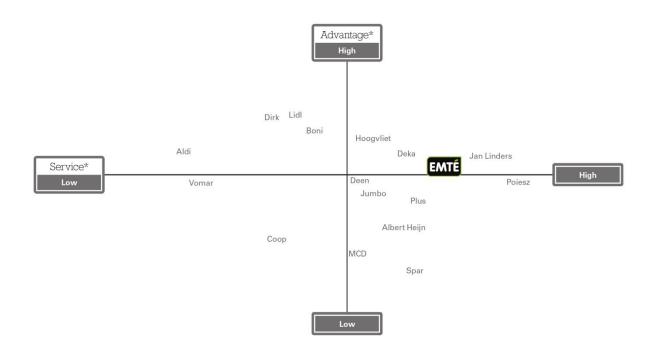

# Customer rating: Supermarket report GfK

- \* Dimensions of axes on positioning matrix made up of GfK measurement aspects::
  - Advantage consists of two aspects: Low prices and offers
  - Service consists of six aspects: Inventories, quality, wide range, employees, store convenience and store image