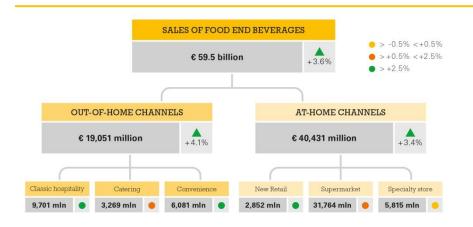

#### Market trends in Food Retail in 2017

- Food Retail grew in 2017 by 3.6% \*
- Economic recovery continues and is reflected in the sales trend
- Inflation/price according to Statistics Netherlands (CBS) approximately 2%, which means volume growth as well
- Consumer still responsive to promotions and is looking for 'Convenience'
- Online activities of established and new players continue to grow
- More food in non-food retail, also dilution between Food Retail and Foodservice
- Increased attention to City-store concepts
- Increase in sales area and migration of stores to outside existing shopping areas