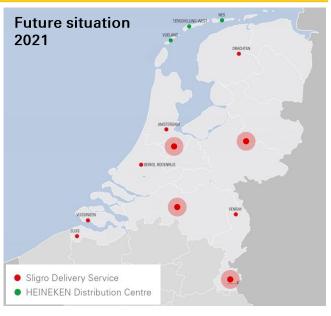

- Reduction of EMTÉ store property portfolio continued and resulted in book profits of €7 million (2016: € 2 million)
- Sale of beer&cider deliveries turnover in Foodservice delivery to HEINEKEN generates book profit of €9 million