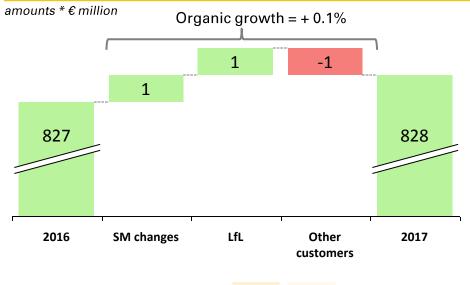

# Net Sales: Geographical segmentation

amounts \* € million

|                                           | Foods | ervice | Food | retail | To    | tal   |
|-------------------------------------------|-------|--------|------|--------|-------|-------|
| Net sales                                 | 2017  | 2016   | 2017 | 2016   | 2017  | 2016  |
| The Netherlands                           | 1,912 | 1,841  | 828  | 827    | 2,740 | 2,668 |
| Belgium from the Netherlands <sup>1</sup> | 41    | 39     | -    | -      | 41    | 39    |
| Belgium from Belgium                      | 189   | 106    | -    | -      | 189   | 106   |
| Total                                     | 2,142 | 1,986  | 828  | 827    | 2,970 | 2,813 |