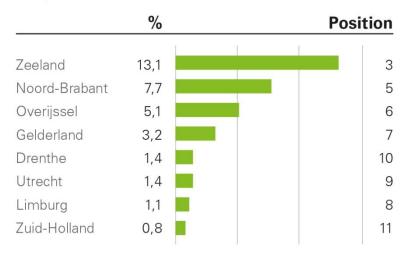

# Robust & stable regional market position for EMTÉ

#### EMTÉ's market share by province

#### **Regional Market Share**

Source: IRI

- EMTÉ (both 2.0 and 3.0), despite high customer rating, failed to keep pace with national market growth
- Franchise operations performing relatively well in comparison with own stores
- 3.0 scoring better, but not yet at the target level