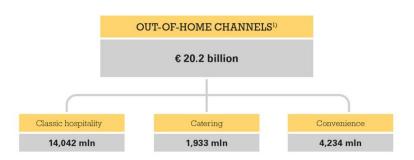

#### Market trends in Food Retail in 2017

- Food Retail grew in 2017 by 3.6% \*
- Economic recovery continues and is reflected in the sales trend
- Inflation/price according to Statistics Netherlands (CBS) approximately 2%, which means volume growth as well
- Consumer still responsive to promotions and is looking for 'Convenience'
- Online activities of established and new players continue to grow
- More food in non-food retail, also dilution between Food Retail and Foodservice
- Increased attention to City-store concepts
- Increase in sales area and migration of stores to outside existing shopping areas