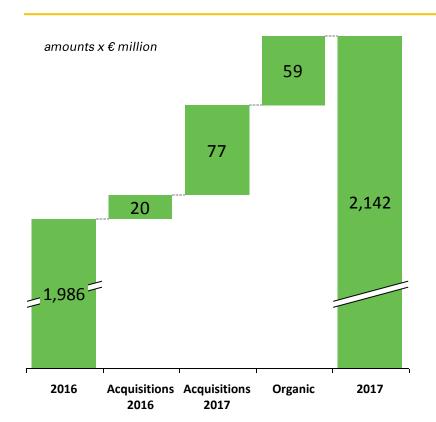

# Net Sales: Geographical segmentation

amounts \* € million

|                                           | Foods | ervice | Food | retail | To    | tal   |
|-------------------------------------------|-------|--------|------|--------|-------|-------|
| Net sales                                 | 2017  | 2016   | 2017 | 2016   | 2017  | 2016  |
| The Netherlands                           | 1,912 | 1,841  | 828  | 827    | 2,740 | 2,668 |
| Belgium from the Netherlands <sup>1</sup> | 41    | 39     | -    | -      | 41    | 39    |
| Belgium from Belgium                      | 189   | 106    | -    | -      | 189   | 106   |
| Total                                     | 2,142 | 1,986  | 828  | 827    | 2,970 | 2,813 |

- Net sales rose €157 million compared with 2016 (+7.9%)
- Organic development + €59 million (+3.0%)

Quarterly comparison less transparent:

- Inflow of acquisitions during the year
- Easter shifts from Q1 to Q2
- Consignment sales (export) increased in H1 by €8 million and decreased in H2 by €10 million