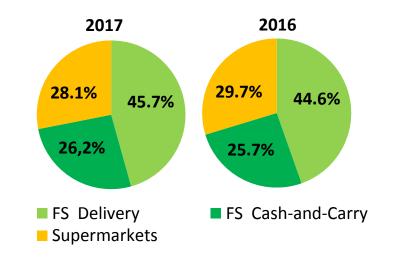

#### Net sales Foodservice

| 2017           | FS     |
|----------------|--------|
| Net sales      | + 7.9% |
| Organic growth | + 3.0% |

- Again outperformed Dutch market, with a further increase in market share to 24.4% (FSIN)
- Outperformed Belgian market, with our market share rising to 3.4% (Foodservice Alliance)
- Strong growth in Delivery service
- Cash-and-carry in the Netherlands experiencing pressure on sales in line with the market
- Inflow of acquisitions €97 million