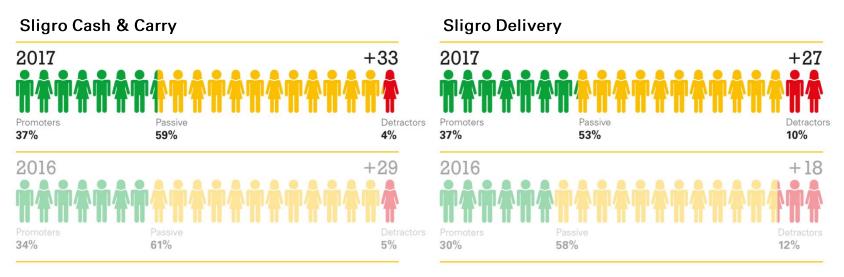

oetermeer
- 5 C&C outlets converted to 3.0 format
- Integration of HEINEKEN just started

### ZiN and Sligro Online order platform



#### ZiN inspiration centre in 2017

- 3,000 m<sup>2</sup> unique, inspiring inspiration lab
- 1 full year of operation
- 43% of our customers aware of ZiN
- > 15,000 visitors from food sector
- > 1,000 food professionals trained
- 58 business partners registered



#### Sligro Online order platform in 2017

- November 2016 v1 live; operational for 1 year
- 79% of our delivery customers have already switched
- Q4 2017 start of transition to nationally operating large customers
- Customers are positive:
  - Quality of search function
  - Simple navigation
  - Images displayed
- Area for improvement is speed of platform



### Sligro Food Group Foodservice





- Net Promotor Score positive for C&C and Delivery
- The operational performance of our delivery service is highly rated
- Our customers value developments in the 3.0 format, physically in the C&C and online
- Like us, our customers still have criticisms of the speed and stability of our online platform

### Sligro Food Group Foodservice (NL + B)



#### Sligro 3.0 rollout continues

- 2017 conversion to 3.0 style:
  - Purmerend (new site type III) [May]
  - Tiel (type I) [August]
  - Almelo (type III) [September]
  - Venlo (type III) [November]
  - Goes (type I) [November]



#### 2018 Planned conversion to 3.0 style

- Breda (type III) [Q2]
- Helmond (type I) [Q2]
- 's-Hertogenbosch (type IV) [Q3]
- Antwerp (type IV OBS) [Q4]
- Deventer type III) [Q4]



### FS developments Sligro Food