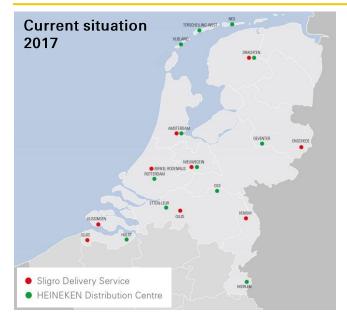

- Reduction of EMTÉ store property portfolio continued and resulted in book profits of €7 million (2016: € 2 million)
- Sale of beer&cider deliveries turnover in Foodservice delivery to HEINEKEN generates book profit of €9 million