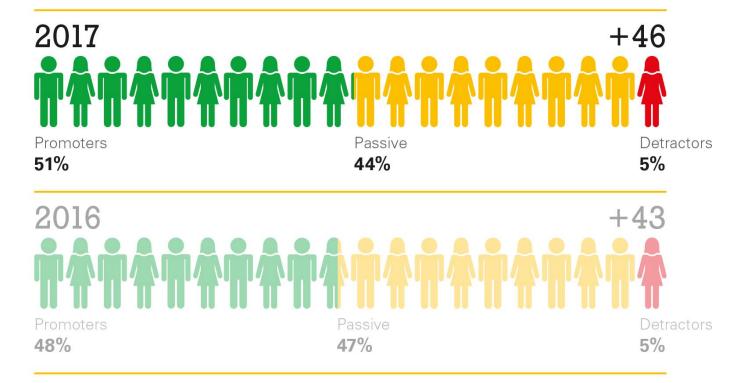

Food Retail sales



|       |           |         | LFL 3.0 excl. | Av.         |
|-------|-----------|---------|---------------|-------------|
| 2017  | LFL total | LFL 2.0 | conversion    | IRI/Nielsen |
| Q1    | -1.2%     | -0.8%   | -0.3%         | 2.4%        |
| Q2    | 0.6%      | 0.6%    | 2.9%          | 4.7%        |
| Q3    | -0.6%     | -1.2%   | 3.0%          | 2.8%        |
| Q4    | 1.9%      | 1.7%    | 2.6%          | 4.4%        |
| Total | 0.2%      | 0.0%    | 2.3%          | 3.6%        |

- EMTÉ (both 2.0 and 3.0), despite high customer rating, failed to keep pace with national market growth
- Franchise operations performing relatively well in comparison with own stores
- 3.0 scoring better, but not yet at the target level

# Customer rating: Net Promotor Score





# Customer rating: Supermarket report GfK





- \* Dimensions of axes on positioning matrix made up of GfK measurement aspects::
  - Advantage consists of two aspects: Low prices and offers
  - Service consists of six aspects: Inventories, quality, wide range, employees, store convenience and store image

# Overall ranking #4 in GfK Supermarket report 2017



|   |                                                                                               |                                                                                               | Overa                                                                                           | II                                                                                                           |     |